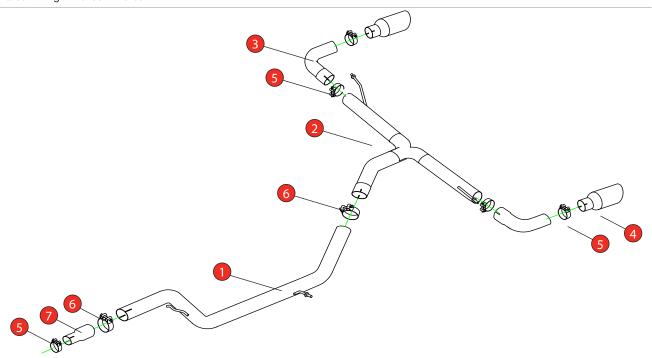

## Estimated Fitting Time: 60 Minutes

| NO.    | PART NO.   | DESCRIPTION                        | QTY | HOMOLOGATED | NO         |
|--------|------------|------------------------------------|-----|-------------|------------|
| 1      | 590VW      | Non-resonated Centre Section       | 1   | DATE        | 12/07/2022 |
| 2      | 819VW      | Rear Silencer Delete               | 1   | ISSUE       | 00         |
| 3      | 691BM      | Trim Connecting Pipe               | 2   | AUTHORISED  | S Shipley  |
| 4      | Z023.10055 | Ø100mm Black Ceramic Daytona Trim  | 2   |             |            |
| Fit Ki | t          |                                    |     |             |            |
| 5      | Z016.10064 | 63-68mm H/D Clamp                  | 5   |             |            |
| 6      | Z016.10062 | 76.2mm H/D Clamp                   | 2   |             |            |
| 7      | AD46       | Adaptor (USE TO FIT TO O.E SYSTEM) | 1   |             |            |